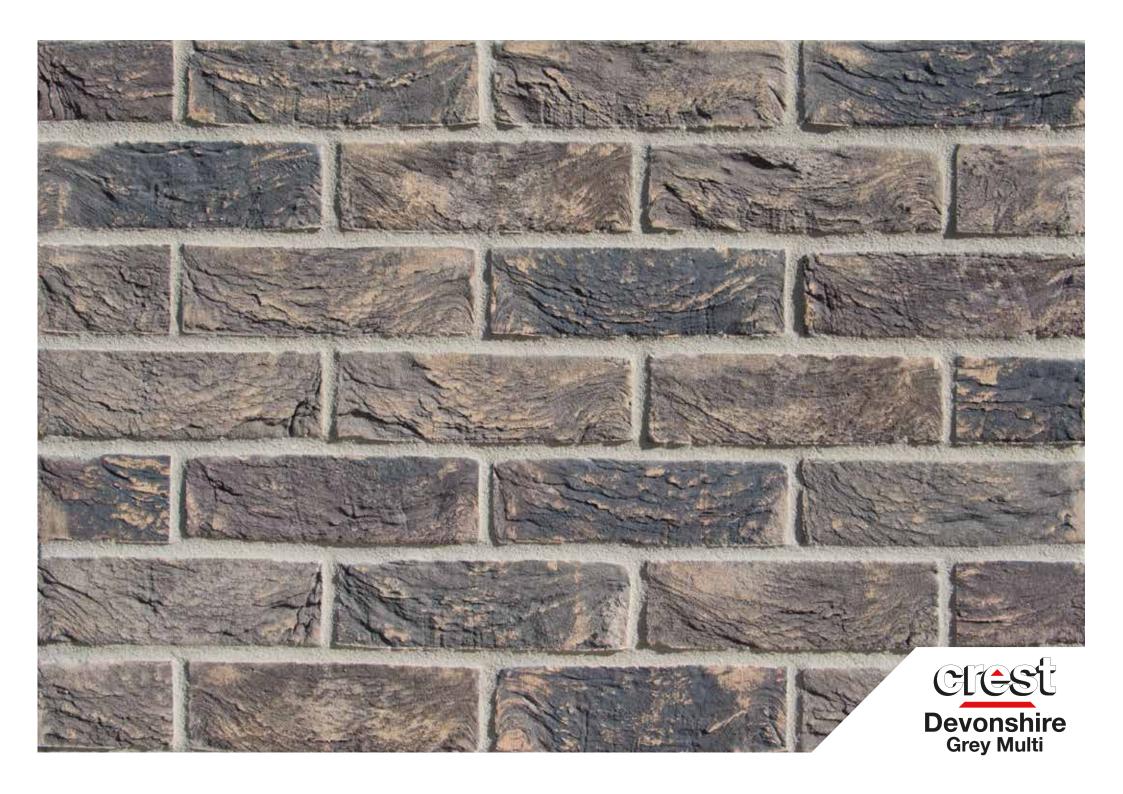

## **Devonshire Grey Multi**

size 65mm

compressive strength 25N/mm<sup>2</sup>

water absorption 17%

**durability** FL / F2

weight per pack 65mm: 1600kg

pack size 65mm: 730

active soluble salts content \$2

**dry weight per brick** 65mm: 2.2kg

dimensional tolerences T1 Range Category R1

**call us** 01430 432667

email info@crest-bst.co.uk

www. crest-bst.co.uk

visit our showroom Howdenshire Way Knedlington Road Howden DN14 7HZ